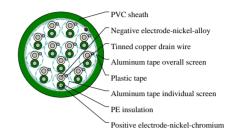

## CABLE CONSTRUCTION

Conductor: Solid Type applicable: KX, EX, JX, TX, NX, KCA, KCB, RCA, RCB, SCA, RCB, BC Insulation: PVC, PE, XLPE or LSZH thermoplastic material Individual screen: 24 µm aluminium / PETP tape over solid tinned copper drain wire, 0.6 mm Wrapping: At least 1 layer of plastic tape Overall screen: 24 µm aluminium / PETP tape over 7-stranded tinned copper drain wire, 0.5mm<sup>2</sup> Outer sheath: PVC or LSZH thermoplastic materia